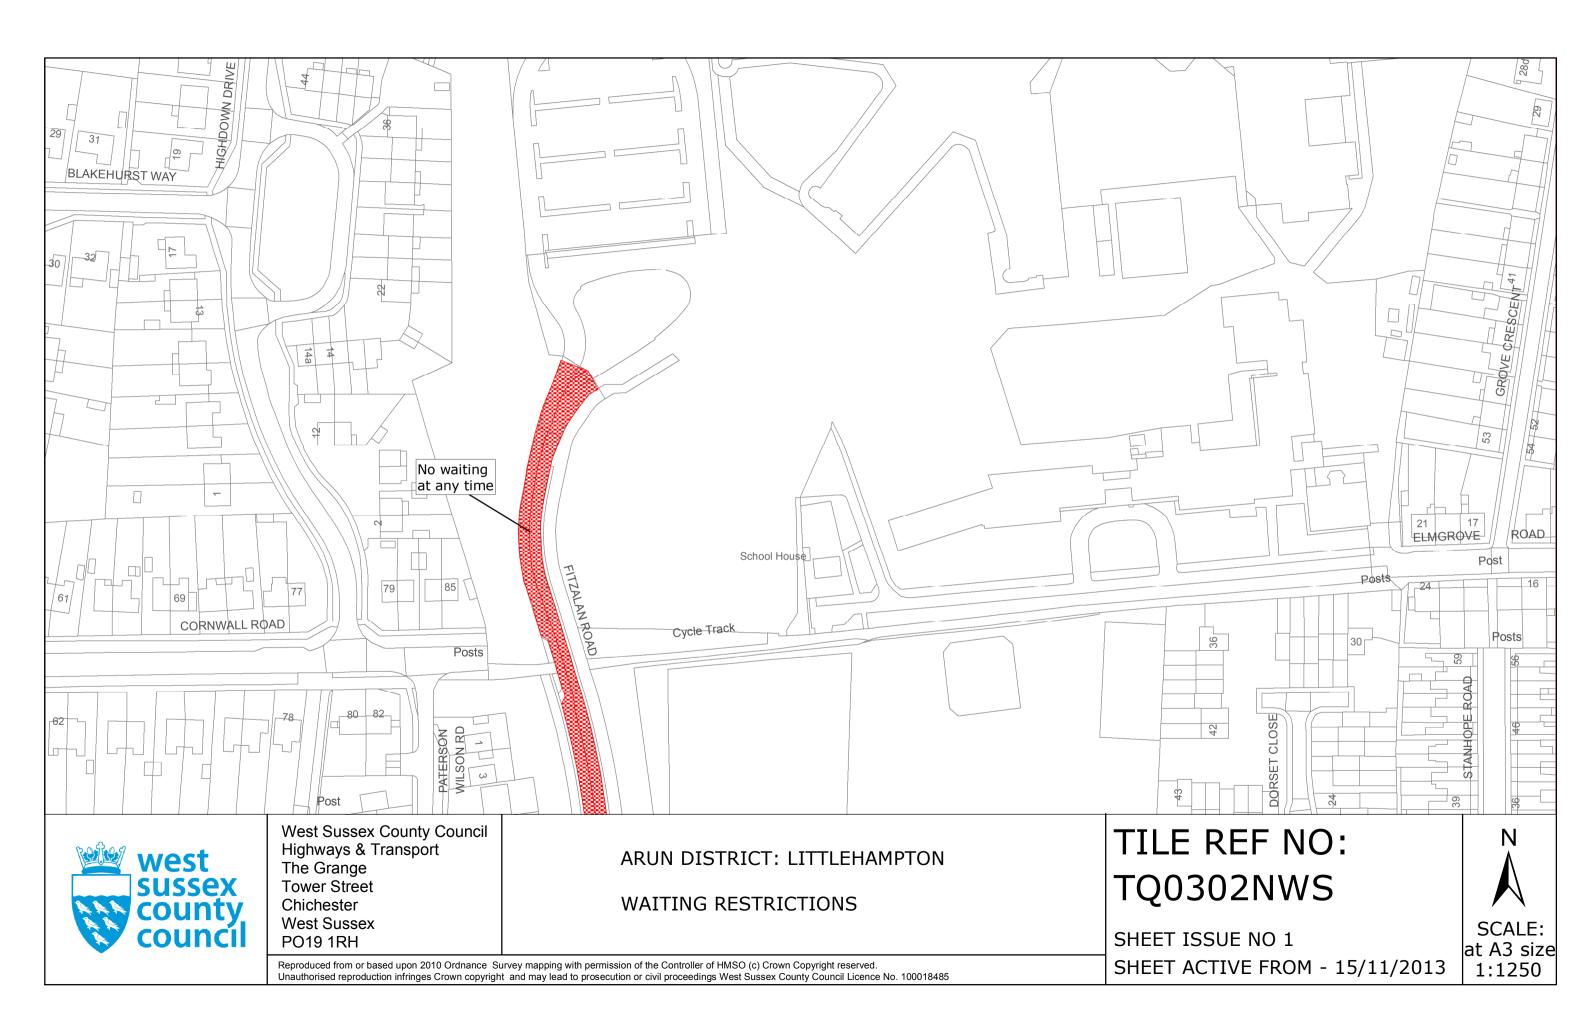

#### THIRD SCHEDULE Plan to be Inserted

TQ0302NWS (Issue Number 1)

THE Common Seal of THE WEST SUSSEX COUNTY COUNCIL was hereto affixed the FOURTEENTH day of 2013 NOVEMBER

inter Authorised Signatory JEA8001-MM